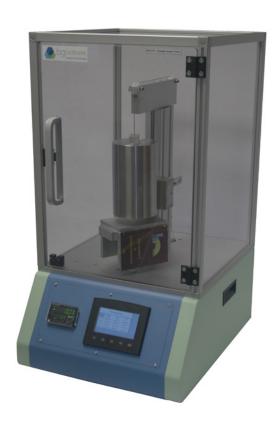

### Features & description

The BGi123-2 is a stand alone equipment. This equipment measures the MRP warpage extent.

- Stand-alone equipment with screen touch interface (30 programs memorized)
- Contactless measure (use of a laser) : no mechanical impact on the result

## Advantages

- 1 machine for 3 tests : datapage cover and book warpage evaluation
- Quick result

#### Description

Width: 410mmDepth: 500mmHeight: 750mmWeight: 40kg